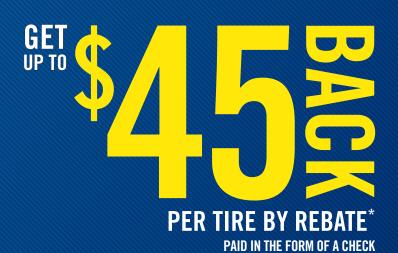

|                                                                                           | REBATE PER TIRE |                 | TOTAL<br>Units | TOTAL<br>Rebate |
|-------------------------------------------------------------------------------------------|-----------------|-----------------|----------------|-----------------|
| ELIGIBLE PRODUCTS                                                                         | 1 – 3<br>Units  | 4 – 10<br>Units |                |                 |
| Class A RV — Goodyear G670 RV®<br>22.5" rim diameter size only (MRT)                      | \$35            | \$45            | Х              | =               |
| Class B & C RV — Goodyear G670® RV ULT or G614 RST® 19.5" and smaller rim diameters (ULT) | \$15            | \$25            | Х              | =               |